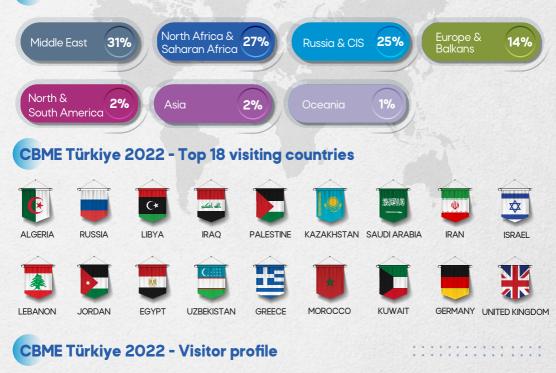

# **CBME Türkiye means: "GLOBAL"**

You can build reliable relationship with over 22.000 high-calibre trade visitors coming from more than 130 different target countries.

# CBME Türkiye 2022 - Geographic breakdown of visitors

52% Retailers, Department Stores & E-Commerce

10% Buying Offices & Importers & Distributors

10% Suppliers, Service

**Companies & Others** 

8% Manufacturers & Brand Owners