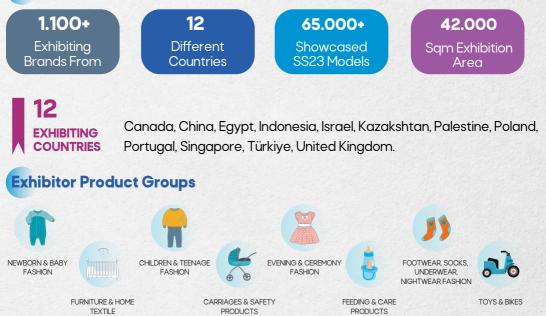

# **CBME Türkiye 2022 Exhibitor Analysis**

# **CBME Türkiye means: "BUSINESS"**

The largest, most-active-order writing trade fair for the baby, children and maternity sector. It is where buyers come to do business, discover new brands and collections for their clients.